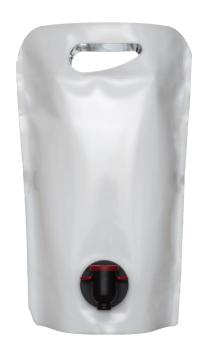

### **Pouch Bag**

- Pouch Bag is an innovative packaging for any non-carbonated beverage such as olive oil, juice, wine, tea, cocktail, etc.
- Capacity: 0.75L 5L
- Manufactured by a full automatic machine

### User friendly packaging

Convenience for everyone

- Lightweight (35-40 gr), easy to carry and take away
- Easy storage and quick cooling into the fridge
- Ready to be served and to be consumed (Easy to use Easy opening)
- Easy pouring with automatic closing: a small amount of pressure is sufficient to obtain a regular flow rate.
- Smart packaging, auto folding when it's empty.