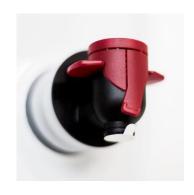

#### Due to the Tap closer

- Excellent oxygen barrier
- High UV protection
- Suitable for hot filling

Notice: The structure adapted to the type of content in order to ensure the **quality** 

- Excellent oxygen barrier
- Preservation of the taste of the product even after opening
- Enhanced with aluminum foil that guarantees high hygienic conditions

### User friendly packaging

Convenience for everyone

- Lightweight (35-40 gr), easy to carry and take away
- Easy storage and quick cooling into the fridge
- Ready to be served and to be consumed (Easy to use Easy opening)
- Easy pouring with automatic closing: a small amount of pressure is sufficient to obtain a regular flow rate.
- Smart packaging, auto folding when it's empty.