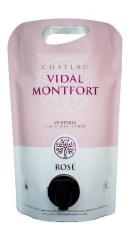

### **Pouch Bag**

- Pouch Bag is an innovative packaging for any non-carbonated beverage such as olive oil, juice, wine, tea, cocktail, etc.
- Capacity: 0.75L 5L
- Manufactured by a full automatic machine

# It's simply different

- Package differentiation on retail shelf
- Attractive communication for consumers
- Perfect package stability without outer box
- Increase sales due to the premium design of the product (High quality printing up to 8 colors)