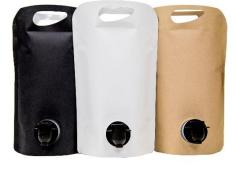

#### How to order it?

**Plain pouches** available colors: Black matte - White matte - Kraft

Apple Juice Generic design

Fully **Transparent** or with transparent parts