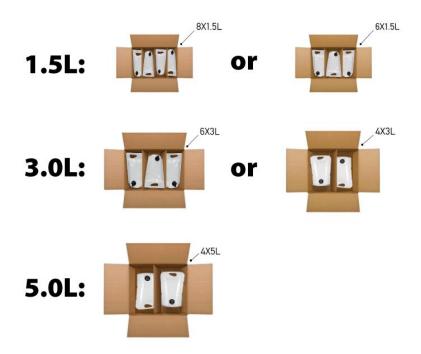

#### How to ship filled pouches?

For palletizing and transport filled pouches, these are the cartons you will need: