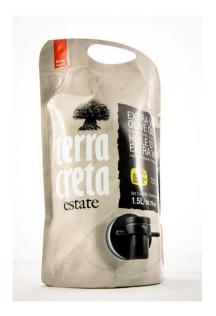

### **Pouch Bag**

- Pouch Bag is an innovative packaging for any non-carbonated beverage such as olive oil, juice, wine, tea, cocktail, etc.
- Capacity: 0.75L 5L
- Manufactured by a full automatic machine