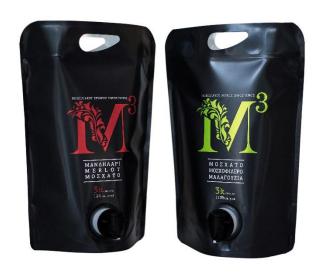

# It's simply different

- Package differentiation on retail shelf
- Attractive communication for consumers
- Perfect package stability without outer box
- Increase sales due to the premium design of the product (High quality printing up to 8 colors)

#### How to order it?

**Plain pouches** available colors: Black matte - White matte - Kraft

Apple Juice Generic design

Fully **Transparent** or with transparent parts