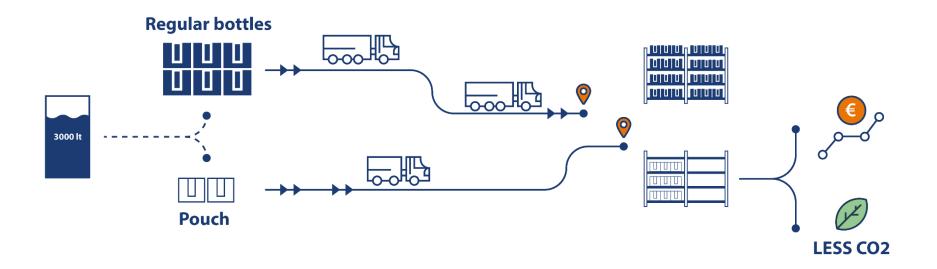

### Value for packaging

- The cost per liter is lower in a pouch than in a bottle
- Improved logistics. Easy transportation and storage
- Reduce transportation costs