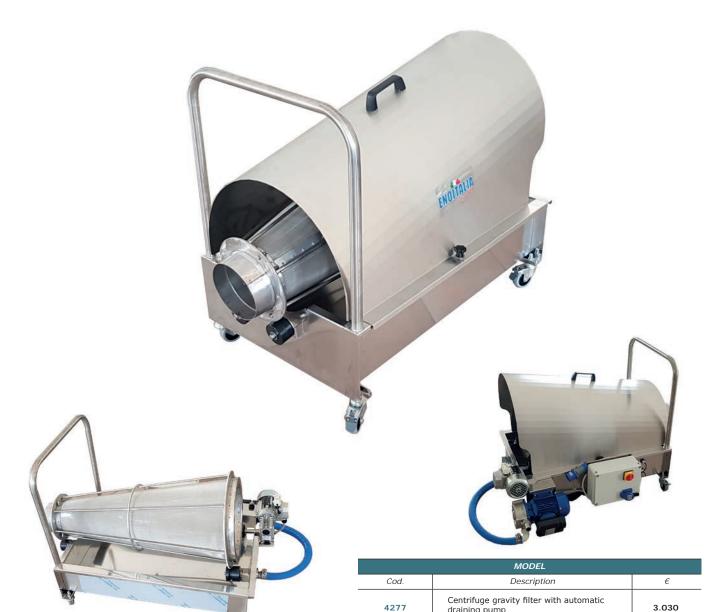

## **CENTRIFUGAL FILTER WITH PUMP**

## STANDARD FEATURES

- Structure in AISI 304 stainless steel
- Support trolley in stainless steel on 4 wheels
- Conical 0.3 mm filter
- Single-phase power for filter
- Level probes
- Stainless steel centrifugal pump
- Control panel with emergency stop

| MODEL | ENGINE HP (KW) | POWER        | LOADING HEIGHT | CAPACITY  | DIMENSION      | WEIGHT |
|-------|----------------|--------------|----------------|-----------|----------------|--------|
| 4277  | 0,40           | Single-phase | 410 mm         | 1000 Kg/h | 700x700x850 mm | 70 Kg  |
|       |                |              |                |           |                |        |